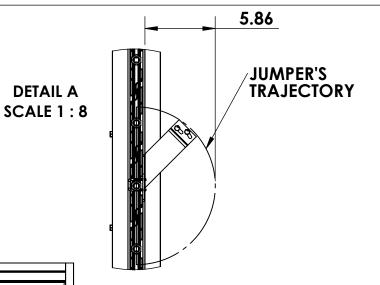

STEP 2: ATTACH JUMPERS TO U-BOLTS (ON DRIVE BLADES) AND FASTEN WITH HEX NUTS AND WASHERS THAT WERE REMOVED FROM STEP 1.

STEP 3: FASTEN JUMPERS (5,6) TOGETHER WITH HEX CAP SCREWS AND HEX NUTS AS SHOWN.

NOTE: THE SLOTS ALLOW SLIGHT ADJUSTMENT BETWEEN THE JUMPERS (5,6)
TO ENSURE THAT BLADES CLOSE TIGHTLY IN 'SECTION B' WHICH IS FURTHER FROM THE ACTUATOR.