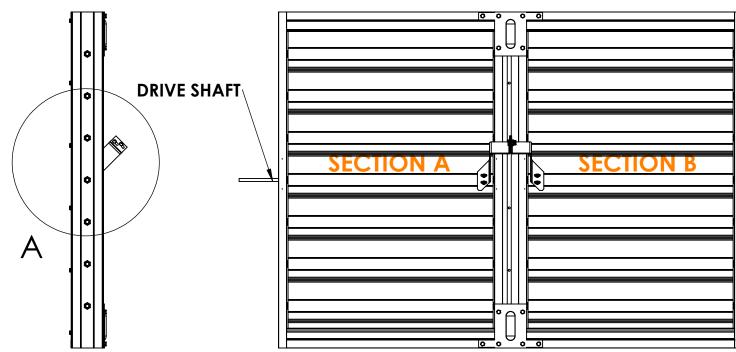

STEP 2: ATTACH JUMPERS TO U-BOLTS (ON DRIVE BLADES) AND FASTEN WITH HEX NUTS AND WASHERS THAT WERE REMOVED FROM STEP 1.

STEP 3: FASTEN JUMPERS (5,6) TOGETHER WITH HEX CAP SCREWS AND HEX NUTS AS SHOWN.

NOTE: THE SLOTS ALLOW SLIGHT ADJUSTMENT BETWEEN THE JUMPERS (5,6)
TO ENSURE THAT BLADES CLOSE TIGHTLY IN 'SECTION B' WHICH IS FURTHER FROM THE ACTUATOR.