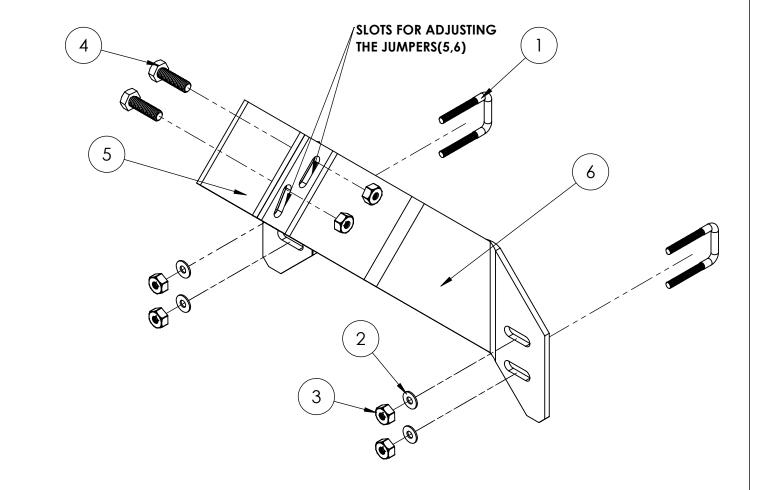

## 3000 SERIES CONTROL DAMPER JUMPER INSTALLATION

- 1. U-BOLT
- 2. WASHER
- 3. HEX NUT
- 4. HEX CAP SCREW
- 5. JUMPER(LEFT SIDE)
- 6. JUMPER(RIGHT SIDE)

STEP 1: REMOVE EXISTING HEX NUTS AND WASHERS FROM U-BOLTS ON DRIVE BLADES. DO NOT REMOVE U-BOLT.

STEP 2: ATTACH JUMPERS TO U-BOLTS (ON DRIVE BLADES) AND FASTEN WITH HEX NUTS AND WASHERS THAT WERE REMOVED FROM STEP 1.

STEP 3: FASTEN JUMPERS (5,6) TOGETHER WITH HEX CAP SCREWS AND HEX NUTS AS SHOWN.

NOTE: THE SLOTS ALLOW SLIGHT ADJUSTMENT BETWEEN THE JUMPERS (5,6)
TO ENSURE THAT BLADES CLOSE TIGHTLY IN 'SECTION B' WHICH IS FURTHER FROM THE ACTUATOR.